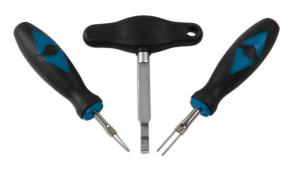

## Connector & Terminal Removal Kit | 7293

- Application: VW Group (Audi, Seat, Skoda, Volkswagen) vehicles.
- For use on MAF sensor, coil pack, headlight, fog light, level sensor and most terminal blocks on VAG
- Designed for use on most push and pull style connectors.
- Also for releasing terminals junior and micro connectors.
- Ideal for use with the following Connect consumable products: Part Nos. 37361 37395 or Assorted Boxes, Part Nos. 37396 - 37399.