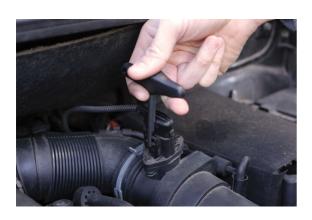

## Connector Removal Tool - for VAG, Porsche

For the removal of Porsche and VAG push and pull electrical connectors.

## **Additional Information**

- For the removal of Porsche and VW Group (Audi, Seat, Skoda and Volkswagen) connectors.
- Connectors are found on MAF and MAP sensors, coil packs, headlights, fog lights and level sensors etc.
- · Fits directly onto the push and pull connectors.
- Black plastic handle for easy grip.