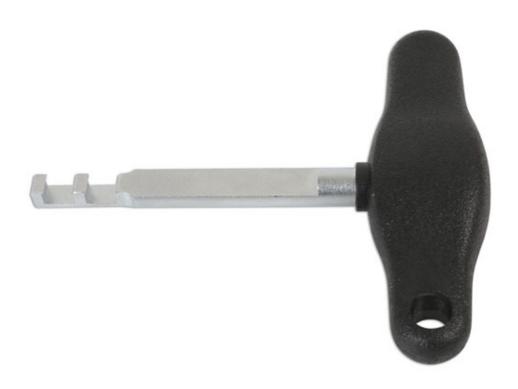

## Connector Removal Tool - for VAG, Porsche

For the removal of Porsche and VAG push and pull electrical connectors.

## **Additional Information**

- For the removal of Porsche and VW Group (Audi, Seat, Skoda and Volkswagen) connectors.
- Connectors are found on MAF and MAP sensors, coil packs, headlights, fog lights and level sensors etc.
- · Fits directly onto the push and pull connectors.
- Black plastic handle for easy grip.